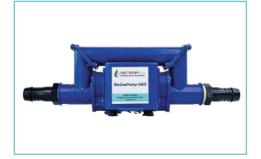

**Kit contains** 

Single burner

**Double burner** 

**Triple burner** 

**Biol Tank** 

**Safety Valve** 

**Biogas Booster Pump** 

Manure mixer