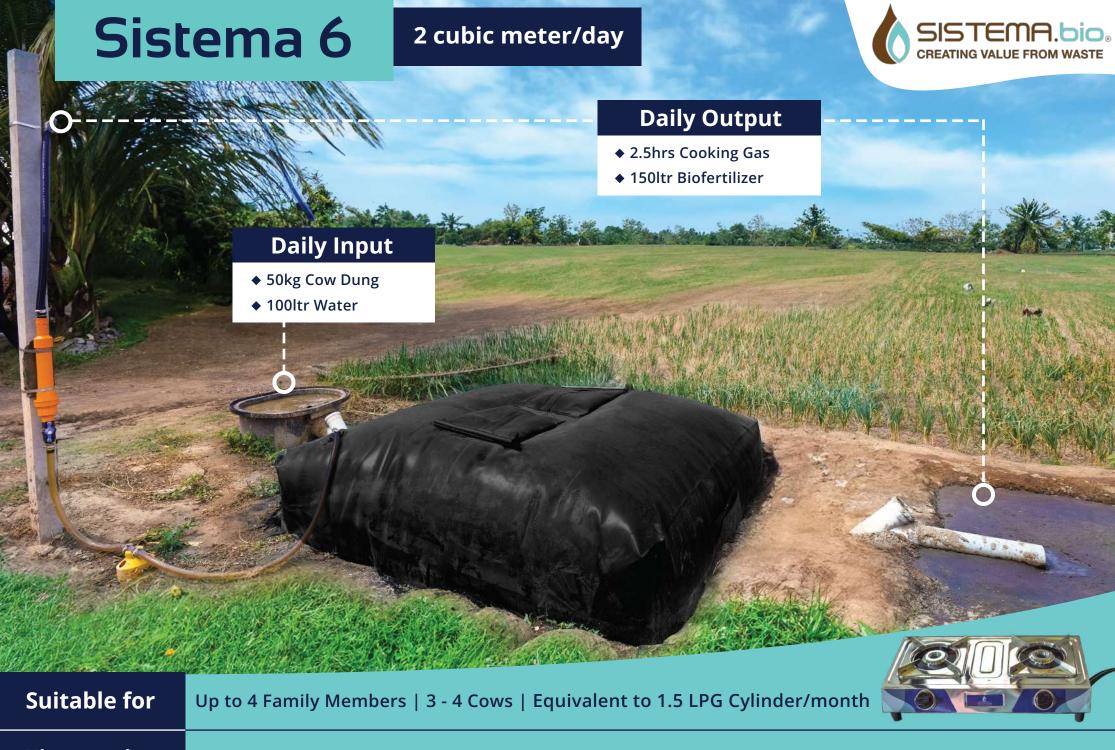

Up to 10 Family Members | 5 - 6 Cows | Equivalent to 2.3 LPG Cylinder/month

**Kit contains** 

15+ Family Members | 8 - 10 Cows | Equivalent to 3.8 LPG Cylinder/month

**Kit contains** 

15+ Family Members | 10 - 13 Cows | Equivalent to 4.6 LPG Cylinder/month