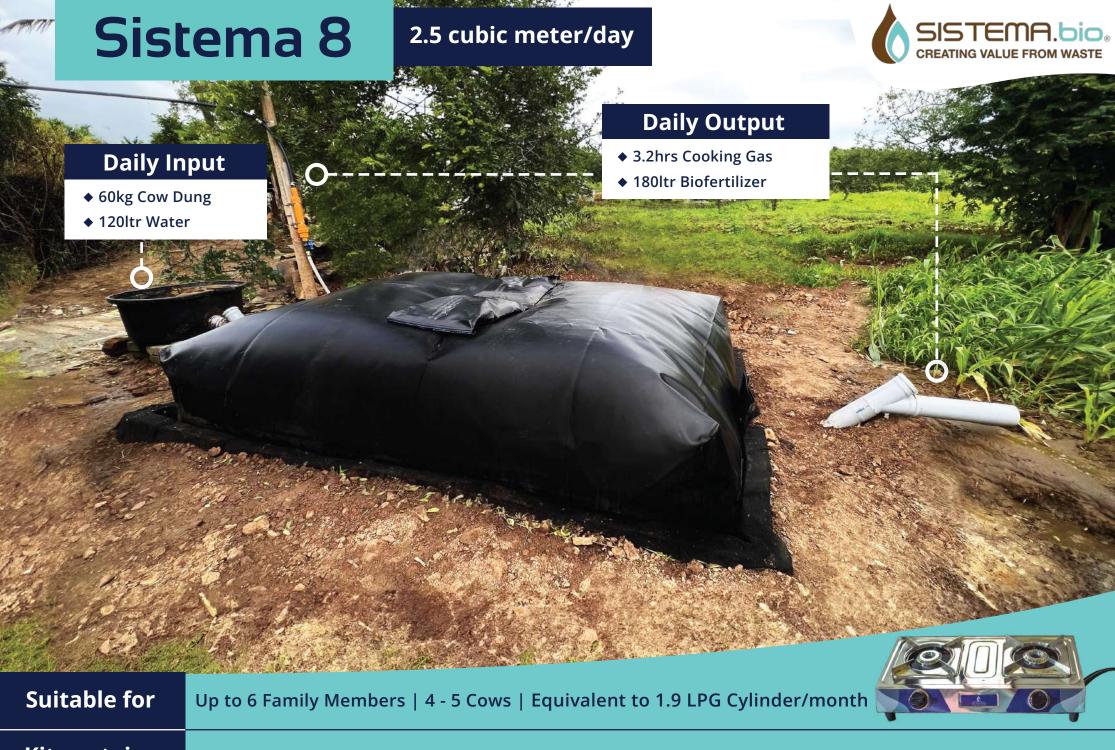

Up to 10 Family Members | 5 - 6 Cows | Equivalent to 2.3 LPG Cylinder/month

**Kit contains** 

15+ Family Members | 8 - 10 Cows | Equivalent to 3.8 LPG Cylinder/month

**Kit contains** 

15+ Family Members | 10 - 13 Cows | Equivalent to 4.6 LPG Cylinder/month