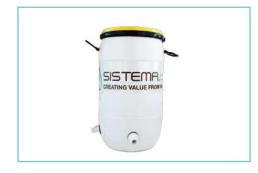

**Kit contains** 

Single burner

**Double burner** 

**Triple burner** 

**Biol Tank** 

**Safety Valve** 

**Biogas Booster Pump** 

Manure mixer