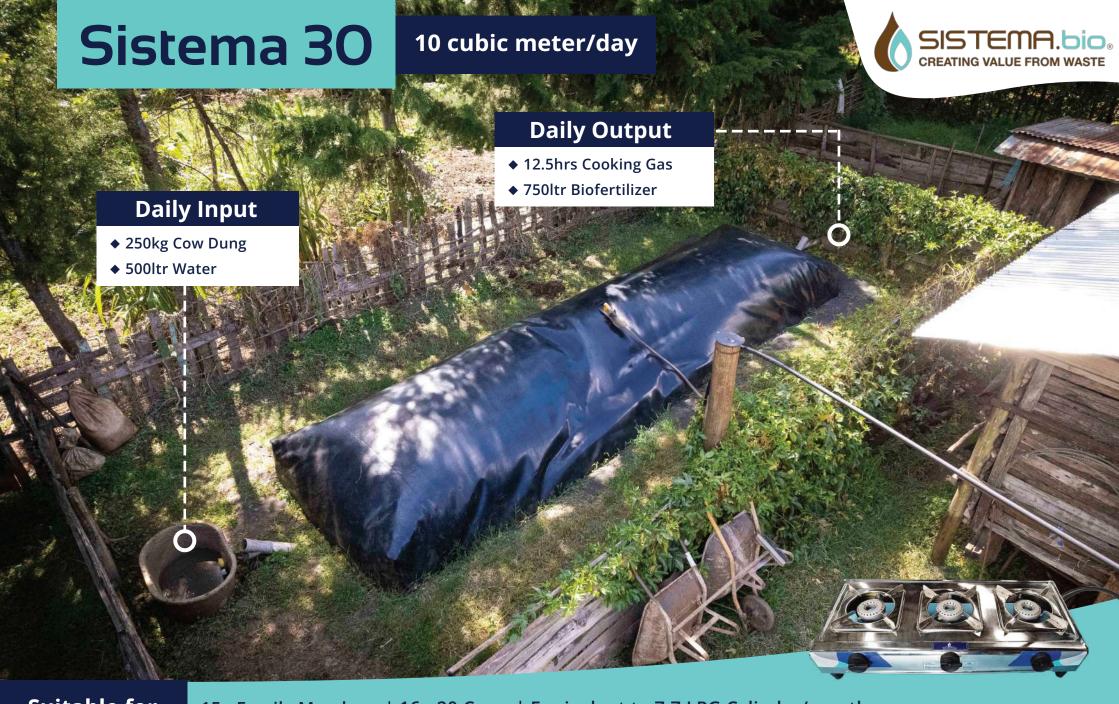

**Kit contains** 

15+ Family Members | 16 - 20 Cows | Equivalent to 7.7 LPG Cylinder/month

Kit contains

15+ Family Members | 23 - 30 Cows | Equivalent to 11.5 LPG Cylinder/month

Kit contains

15+ Family Members | 60 - 65 Cows | Equivalent to 23 LPG Cylinder/month