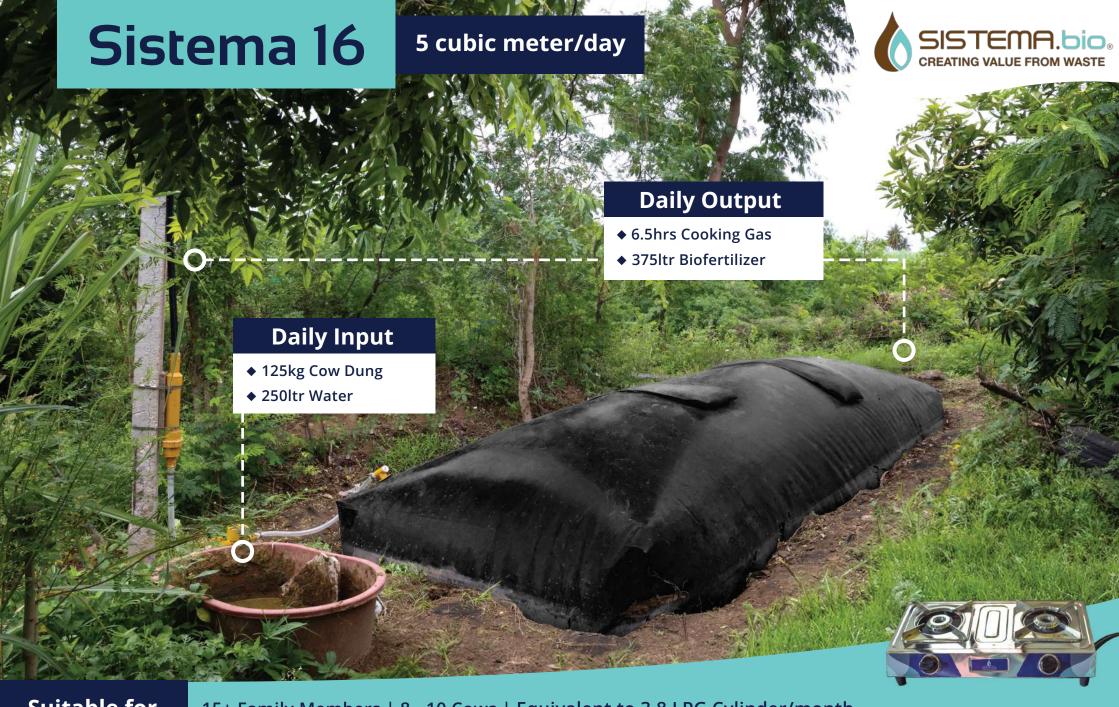

Up to 10 Family Members | 5 - 6 Cows | Equivalent to 2.3 LPG Cylinder/month

**Kit contains** 

15+ Family Members | 8 - 10 Cows | Equivalent to 3.8 LPG Cylinder/month

**Kit contains** 

15+ Family Members | 10 - 13 Cows | Equivalent to 4.6 LPG Cylinder/month