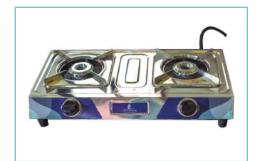

**Kit contains** 

Single burner

**Double burner** 

**Triple burner** 

**Biol Tank** 

**Safety Valve** 

**Biogas Booster Pump** 

Manure mixer