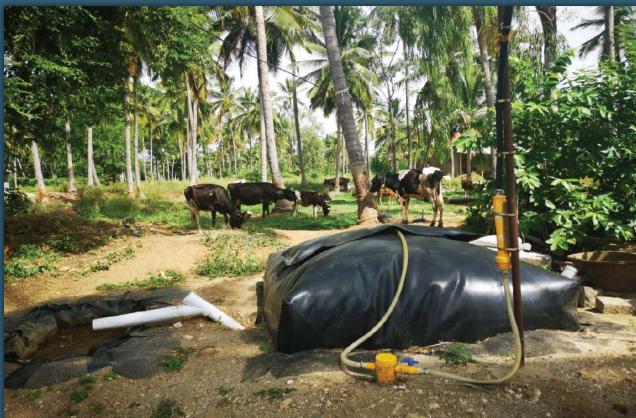

## Product Booklet























Kit contains 2 Burner Biogas Cookstove | USB Biogas Lighter | H2S Filter | Manure Mixer | Safety Valve



Kit contains 2 Burner Biogas Cookstove | USB Biogas Lighter | H2S Filter | Manure Mixer | Safety Valve



Up to 10 Family Members | 5 - 6 Cows | Equivalent to 2.3 LPG Cylinder/month

**Kit contains** 



15+ Family Members | 8 - 10 Cows | Equivalent to 3.8 LPG Cylinder/month

**Kit contains** 



15+ Family Members | 10 - 13 Cows | Equivalent to 4.6 LPG Cylinder/month

**Kit contains** 



15+ Family Members | 16 - 20 Cows | Equivalent to 7.7 LPG Cylinder/month

Kit contains



15+ Family Members | 23 - 30 Cows | Equivalent to 11.5 LPG Cylinder/month

Kit contains



15+ Family Members | 60 - 65 Cows | Equivalent to 23 LPG Cylinder/month

**Kit contains** 





Single burner



**D