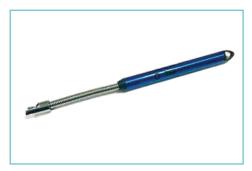

**USB Biogas Lighter** 

**Biogas Genset** 

**H2S** filter

H2S filter - 60ltr

**Biogas Storage Bag** 