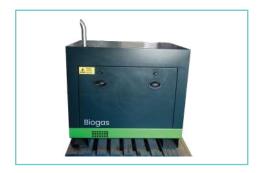

**USB Biogas Lighter** 

**Biogas Genset** 

**H2S** filter

H2S filter - 60ltr

**Biogas Storage Bag** 