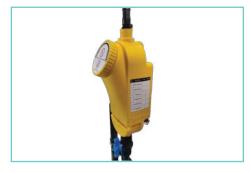

**Kit contains** 

Single burner

**Double burner** 

**Triple burner** 

**Biol Tank** 

**Safety Valve** 

**Biogas Booster Pump** 

Manure mixer