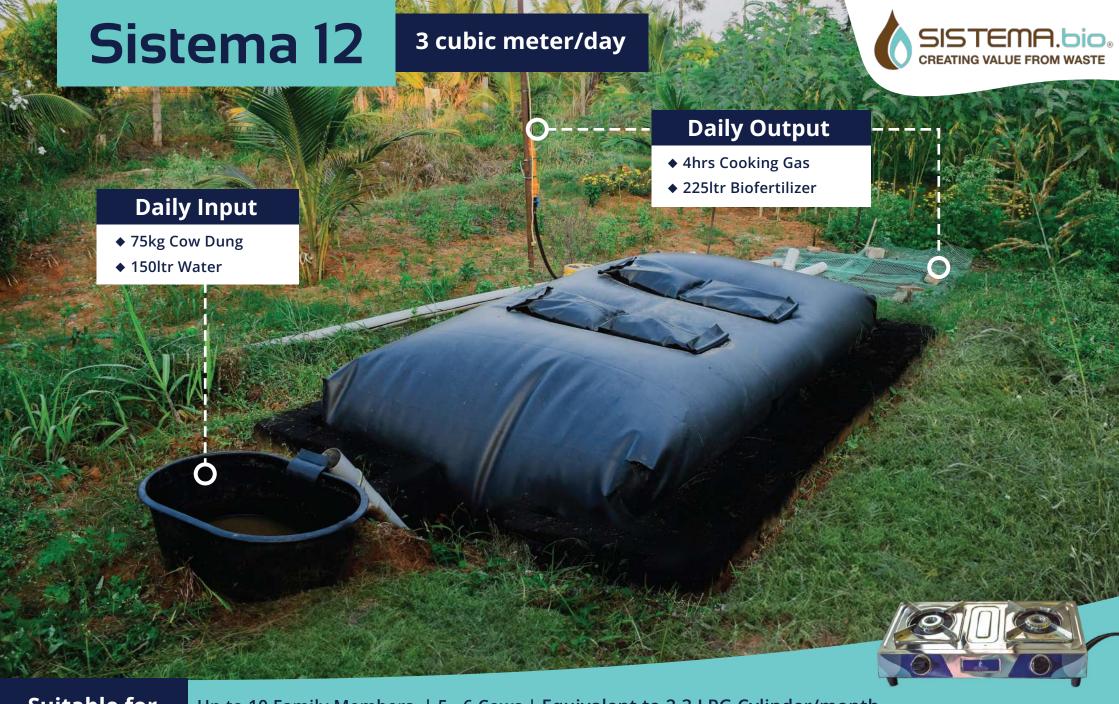

Up to 10 Family Members | 5 - 6 Cows | Equivalent to 2.3 LPG Cylinder/month

**Kit contains** 

15+ Family Members | 8 - 10 Cows | Equivalent to 3.8 LPG Cylinder/month

**Kit contains** 

15+ Family Members | 10 - 13 Cows | Equivalent to 4.6 LPG Cylinder/month