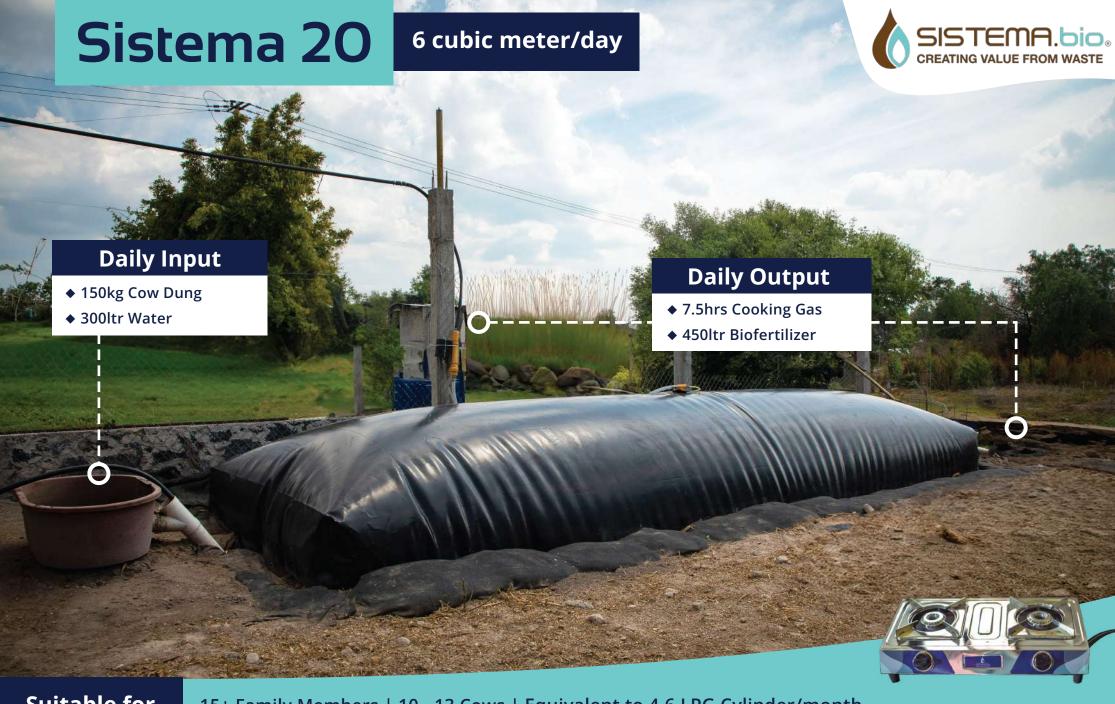

Up to 10 Family Members | 5 - 6 Cows | Equivalent to 2.3 LPG Cylinder/month

**Kit contains** 

15+ Family Members | 8 - 10 Cows | Equivalent to 3.8 LPG Cylinder/month

**Kit contains** 

15+ Family Members | 10 - 13 Cows | Equivalent to 4.6 LPG Cylinder/month