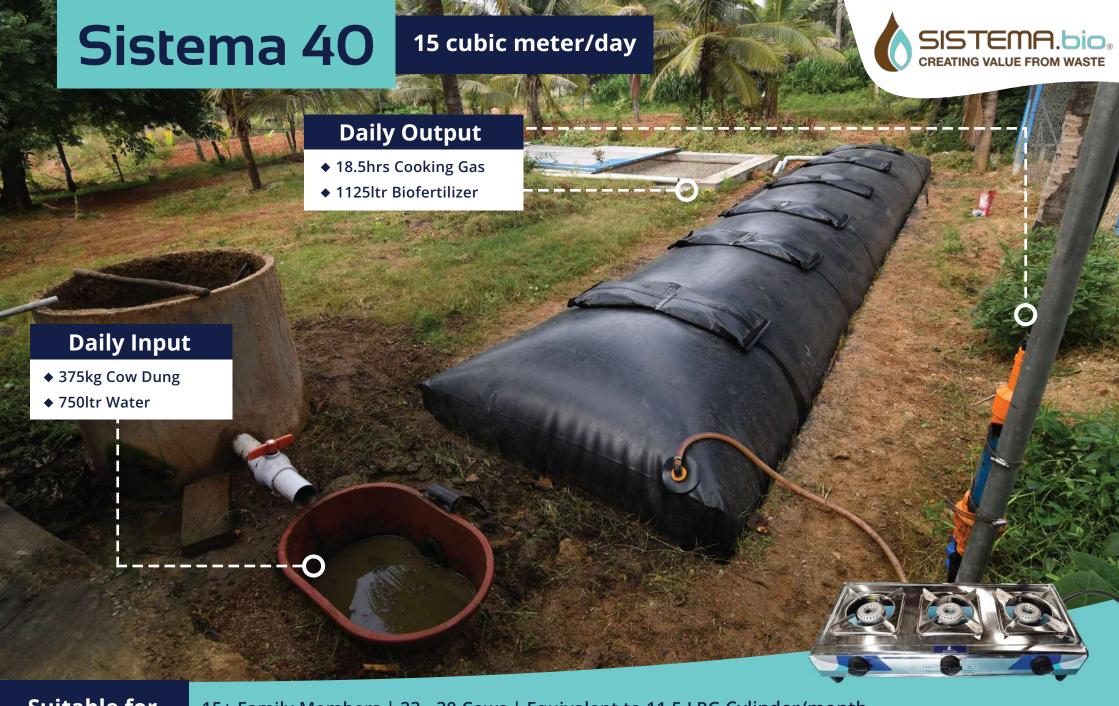

**Kit contains** 

15+ Family Members | 16 - 20 Cows | Equivalent to 7.7 LPG Cylinder/month

Kit contains

15+ Family Members | 23 - 30 Cows | Equivalent to 11.5 LPG Cylinder/month

Kit contains

15+ Family Members | 60 - 65 Cows | Equivalent to 23 LPG Cylinder/month