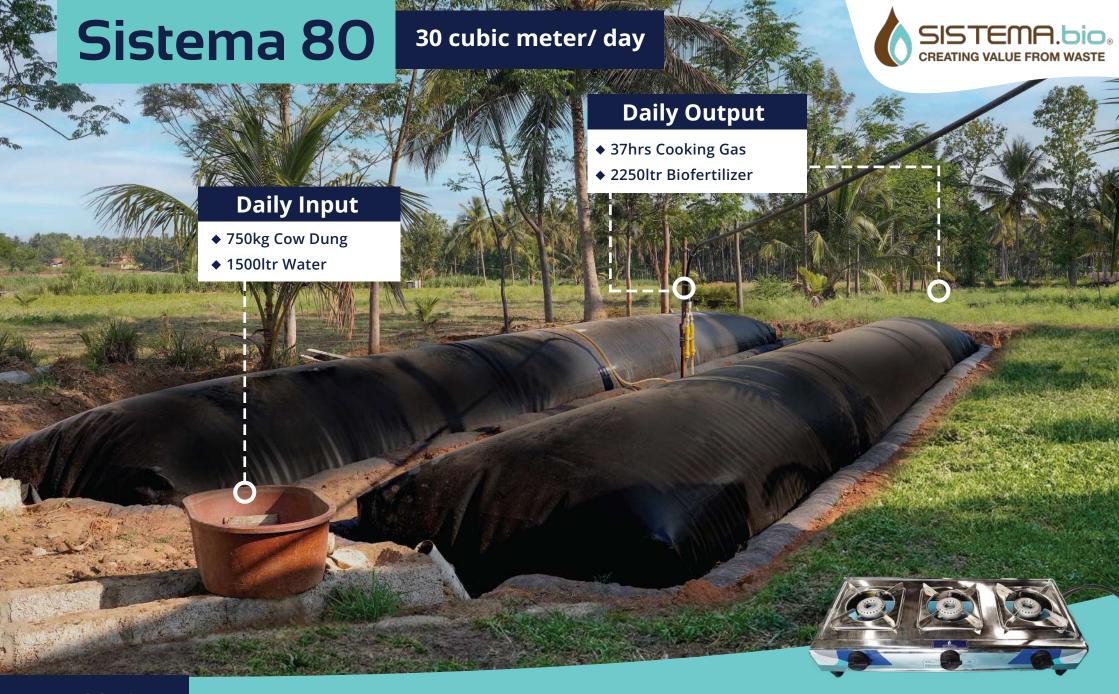

## **Biogas Appliances**

S 120 S 160

S 200

**Kit contains** 

Single burner

**Double burner** 

**Triple burner** 

**Biol Tank** 

**Safety Valve** 

**Biogas Booster Pump** 

Manure mixer